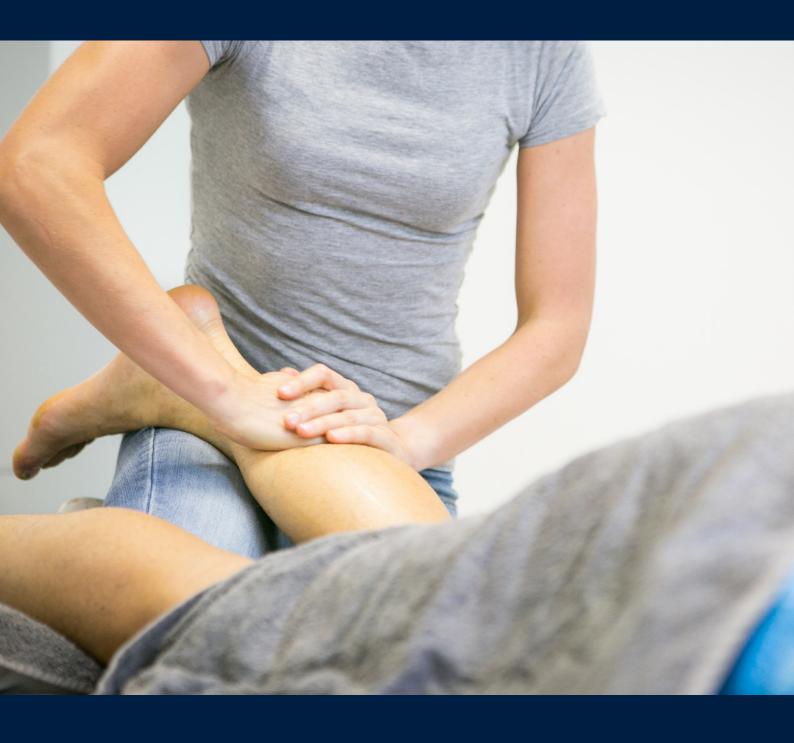

## **Professional**Therapy Range

Massage and manual therapy are a **key part** of any treatment. NAQI® offers **a wide range of products** to complement each treatment.

### **Massage** Lotions

NAQI® Massage Lotions are specifically developed for professional therapists to provide the optimal support during treatment. A massage lotion should provide the perfect glide for the designated therapy and simultaneously protect and nourish the skin of both therapist and customer.