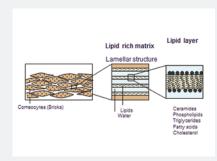

#### THE SKIN AND ITS FUNCTION

Our skin is a living organism and forms an excellent barrier. This barrier reduces water loss through the skin. It also stops anything getting in from outside. The skin is a complex structure with 3 layers; the epidermis, the dermis and the hypodermis. The lowest or basal layer of the epidermis is the active, dividing layer. These cells are continually dividing and multiplying and then rise gradually to the surface. Here they undergo changes from living cells (keratinocytes) to dead cells (corneocytes) which are ultimately lost either naturally or by aggression such as detergents or exfoliation. This continuous process of division and shedding takes about 28 days, but slows with ageing. The dead cells are surrounded by a lamellar lipid structure which is made up of layers of water and lipids.

his structure forms the outer layer of the skin and is called the stratum corneum. The outer layer can be compared to a wall and is often referred to as having a bricks and mortar structure. It consists of corneocytes (bricks) which are bound to the lamellar lipid structure (mortar). This structure is essential for an effective barrier and will prevent excessive water loss (trans-epidermal water loss), as well as the penetration of irritating substances. To prevent a drop in water level and skin dehydration, water is constantly sourced from the deeper layers.