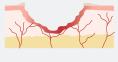

#### SKIN DAMAGE OR INJURY

Damage to the epidermis does not leave scars. Injuries that penetrate through to the dermis do however. The deeper the skin injury, the longer it takes for the skin barrier to be restored.

The renewal of the epidermis takes just fourteen days, but depending on the depth of the wound the increased trans-epidermal water loss (TEWL) may persist for 150 to 500 days.

While the epidermis is not functioning completely and the dermal remodelling is not completed, the barrier function of the renewed skin is problematic and needs special care in order to combat further water loss.

This renewal process goes hand in hand with a dry, itchy skin that is much more sensitive and which is more easily penetrated by irritating substances, allergens and micro-organisms.