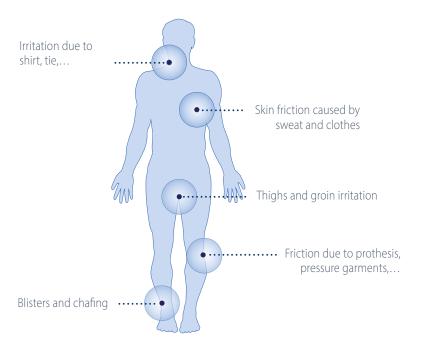

### **Body Screen**

Prevents any friction problems and irritation in daily life. The intensively hydrating lotion provides the ideal barrier to reduce direct contact between the skin and clothing, shoes or skin on skin contact.