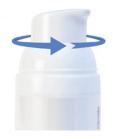

#### **Airless** Bottle

The 100ml airless bottles ensure the best product protection and optimal dosage. The pump turns 360° therefore making it easy and simple to apply from all possible angles. These bottles offer a maximum of convenience and a minimum of wastage