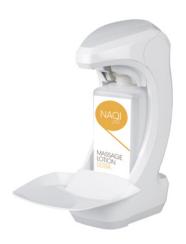

### **Touchless** Dispenser

The touchless dispensers are easy to install and operate. Providing the perfect dosage of the preferred NAQI® product at any time. Refill bottles are available for Massage Lotion Sport – Liquid Soap - ... and can be produced for any other product upon request.