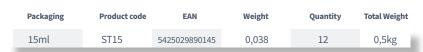

**USE:** Recommended to **use twice daily directly after the 2 week booster phase.** Can be used as long as requiered.

| Packaging | Product code | EAN           | Weight | Quantity | Total Weight |
|-----------|--------------|---------------|--------|----------|--------------|
| 30ml      | SOO30        | 5425029890497 | 0,047  | 12       | 0,6kg        |