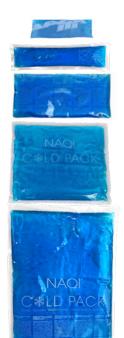

#### **Cold** Pack

NAQI® reusable cold packs remain flexible up to -30°C and are available in a wide variety of sizes. Highly flexible and easy-to-use, these cold packs easily fit around injured areas. Printing on the inside, hygienic and easy to clean design.

| Packaging | Product code | EAN           | Weight | Quantity | Total Weight |
|-----------|--------------|---------------|--------|----------|--------------|
| 13x7 cm   | CPMIFB       | 5425029890794 | 0,810  | 24       | 1,6kg        |
| 27x8 cm   | CPSMFB       | 5425029890817 | 0,300  | 12x2     | 7,3kg        |
| 27x13 cm  | CPSTFB       | 5425029890442 | 0,399  | 10       | 4,1kg        |
| 27x24 cm  | СРМЕГВ       | 5425029890855 | 0,859  | 10       | 8,7kg        |
| 37x27 cm  | CPLFB        | 5425029890862 | 1,330  | 10       | 13,3kg       |